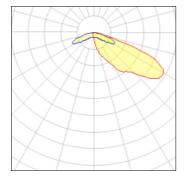

#### Light output 1 (integrated)

| Lamp type          | LED     | CCT         | 3000 K |
|--------------------|---------|-------------|--------|
| Nominal lamp power | 52.1 W  | CRI         | 75     |
| Total flux         | 3364 lm | LOR         | 100%   |
| Luminous efficacy  | 65 lm/W | Total power | 52.1 W |