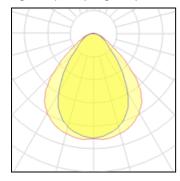

## Light output 1 (integrated)

| Lamp type          | LED      | CCT         | 3000 K |
|--------------------|----------|-------------|--------|
| Nominal lamp power | 26.8 W   | CRI         | 80     |
| Total flux         | 3304 lm  | LOR         | 100%   |
| Luminous efficacy  | 123 lm/W | Total power | 26.8 W |