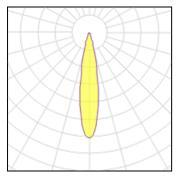

#### Light output 1

### 1 x I FD

| I X LED            |         |             |         |
|--------------------|---------|-------------|---------|
| Nominal lamp power | 50.4 W  | LOR         | 100%    |
| Lamp flux          | 4500 lm | Total flux  | 4500 lm |
| Luminous efficacy  | 89 lm/W | Total power | 50.4 W  |
| CCT                | 2700 K  |             |         |
| CRI                | 80      |             |         |
|                    |         |             |         |