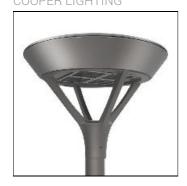

## Product data sheet

PMM MESA PMM-SA2C-727-U-SL4-HSS COOPER LIGHTING

Die-cast aluminum housing and door, Lumens packages ranging from 3,000 - 29,000 lumens, Choice of 13 high-efficiency, patented AccuLED Optics™, Base casting slip fits over a standard 3" O.D. tenon, Wall, single and dual-mount configurations available, 10kV/10vkA surge protection standard, LED fixture features a five-year warranty