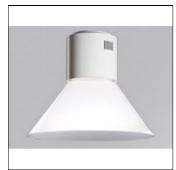

# Product data sheet

STORMBELL 5000 NW FL WH/WH. ST117050FL840NOW + STBE4200P

LAMP

Suspended downlight model STORMBELL 5000 NW FL WH/WH., LAMP brand. Made of shiny white extruded and injected aluminum body with polycarbonate opal ring. Model for COB with neutral white color temperature and control gear included on white decorative rose. Flood aluminum reflector. Insulation class I.

### Shape and measurements

Height: 13.62 in Diameter: 16.54 in