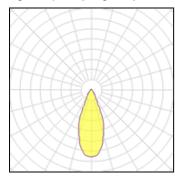

### Light output 1 (integrated)

| Lamp type          | LED     | CCT         | 4000 K |
|--------------------|---------|-------------|--------|
| Nominal lamp power | 47.4 W  | CRI         | 80     |
| Total flux         | 3793 lm | LOR         | 100%   |
| Luminous efficacy  | 80 lm/W | ULOR        | 7%     |
|                    |         | Total power | 47 4 W |