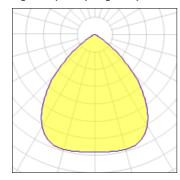

## Light output 1 (integrated)

| Lamp type          | LED      | CCT         | 3000 K |
|--------------------|----------|-------------|--------|
| Nominal lamp power | 10.2 W   | CRI         | 80     |
| Total flux         | 1225 lm  | LOR         | 100%   |
| Luminous efficacy  | 120 lm/W | Total power | 10.2 W |