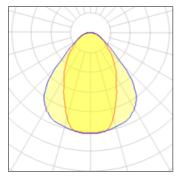

# Light output 1 (integrated)

| Lamp type          | LED     | CCT         | 3000 K |
|--------------------|---------|-------------|--------|
| Nominal lamp power | 12 W    | CRI         | 80     |
| Total flux         | 840 lm  | LOR         | 100%   |
| Luminous efficacy  | 70 lm/W | Total power | 12 W   |