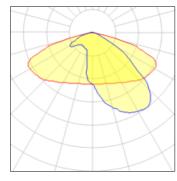

# Product data sheet

TRAFFIK LED 68W 10150LM 4000K IP66 046 - FOR EXPRESS ROADS GRAY II 130292.3L122.060

LUG

Professional streetlight luminaire for LED light sources. Mounting: on outriggers ø60/48mm Body: high pressure die-cast aluminum Lateral Surface Wind Exposed: 0.033 m². Power: 220-240V 50/60Hz Available on request: DIM 1..10V, LLOC, twilight sensor, 10kV surge protection, NTC Other remarks: the pole and boom are not part of the luminaire; luminaire available in protection class I and II Warranty: 5 years Application: local roads, express roads, town roads, residential area roads, area lighting, avenues, promenade, parking areas Type of optics: 046 - for express roads