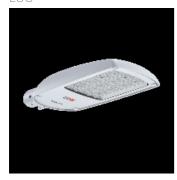

# Product data sheet

TRAFFIK LED 68W 10150LM 4000K IP66 046 - FOR EXPRESS ROADS GRAY II 130292.3L122.060

LUG

Professional streetlight luminaire for LED light sources. Mounting: on outriggers ø60/48mm Body: high pressure die-cast aluminum Lateral Surface Wind Exposed: 0.033 m². Power: 220-240V 50/60Hz Available on request: DIM 1..10V, LLOC, twilight sensor, 10kV surge protection, NTC Other remarks: the pole and boom are not part of the luminaire; luminaire available in protection class I and II Warranty: 5 years Application: local roads, express roads, town roads, residential area roads, area lighting, avenues, promenade, parking areas Type of optics: 046 - for express roads