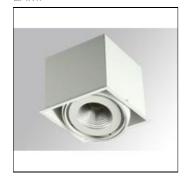

## Product data sheet

PUZZLE G2 IND 2500 NW MFL WH. PU2RE125MF840NW

LAMP

Adjustable individual recessed downlight model PUZZLE G2 IND 2500 NW MFL WH., LAMP brand. Made in white enamelled sheet and multidirectional ring in white lacquered-cast aluminium. Multidirectional gimbal system. Passive dissipation for a proper thermal management. Model for COB LED, with neutral white colour temperature and control gear included. With Medium Flood aluminium reflector. Insulation class II.

Mounting mode

Ceiling recessed

Shape and measurements

Length: 5.51 in Width: 5.51 in Height: 5.00 in

Adjustability

Cardanic

Electric

System power: 19.2 W Appliance Class: II