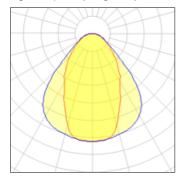

## Light output 1 (integrated)

| Lamp type          | LED     | CCT         | 4000 K |
|--------------------|---------|-------------|--------|
| Nominal lamp power | 30 W    | CRI         | 80     |
| Total flux         | 2050 lm | LOR         | 100%   |
| Luminous efficacy  | 68 lm/W | Total power | 30 W   |