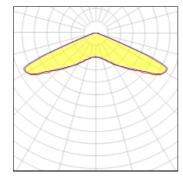

## Light output 2 (integrated)

| Lamp type          | LED     | CCT         | 4000 K |
|--------------------|---------|-------------|--------|
| Nominal lamp power | 2.5 W   | CRI         | 80     |
| Total flux         | 142 lm  | LOR         | 100%   |
| Luminous efficacy  | 57 lm/W | Total power | 2 5 W  |