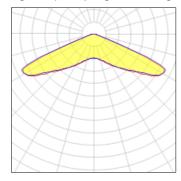

## Light output 1 (integrated, emergency)

| Lamp type          | LED     | CCT         | 4000 K |
|--------------------|---------|-------------|--------|
| Nominal lamp power | 2.5 W   | CRI         | 80     |
| Total flux         | 142 lm  | LOR         | 100%   |
| Luminous efficacy  | 57 lm/W | Total power | 2.5 W  |