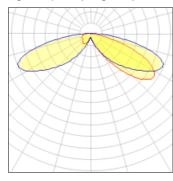

## Light output 1 (integrated)

| Lamp type          | LED      | CCT         | 3000 K |
|--------------------|----------|-------------|--------|
| Nominal lamp power | 31 W     | CRI         | 70     |
| Total flux         | 3351 lm  | LOR         | 100%   |
| Luminous efficacy  | 108 lm/W | ULOR        | 3%     |
|                    |          | Total nower | 31 W   |