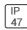

## Product data sheet

LXF/LXT LEXINGTON HID/LED LXF.LXT-PA1-30-730-U-T3-TL

COOPER LIGHTING







Aluminum housing, top, and base, Greater than 98% life at 60,000 hours ( $40^{\circ}$ C) (LED), Up to 140 lumens per watt, Lumen packages ranging from 2,000 – 11,000 lumens, Self-aligning pole-top fitter fits 2-3/8" and 3" O.D. tenons, Optional NEMA photocontrol receptacle, Five-year warranty (LED)

## Light output 1 (integrated)



| Lamp type          | LED      | CCT         | 3000 K |
|--------------------|----------|-------------|--------|
| Nominal lamp power | 31 W     | CRI         | 70     |
| Total flux         | 3351 lm  | LOR         | 100%   |
| Luminous efficacy  | 108 lm/W | ULOR        | 3%     |
|                    |          | Total nower | 31 W   |

Mounting mode

Pole top mounted

Shape and measurements

Height: 10.00 in Diameter: 14.00 in

Adjustability

Fixed

Elec