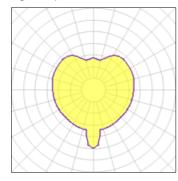

## 1 x Halogen low voltage lamp without reflector

| Nominal lamp power | 100 W   | Socket      | E27     |
|--------------------|---------|-------------|---------|
| Lamp flux          | 1470 lm | LOR         | 87%     |
| Luminous efficacy  | 13 lm/W | ULOR        | 44%     |
| CCT                | 2821 K  | Total flux  | 1274 lm |
| CRI                | 99      | Total power | 100 W   |