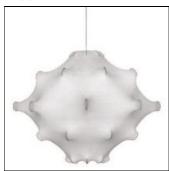

## Product data sheet

TARAXACUM 2 F7402009

FLOS

Suspension lamp providing diffused lighting. White powder coated internal steel structure sprayed with a unique "cocoon" resin to create the diffuser which is then protected by a transparent sprayed on finish. Power cord length 4000 mm. Net weight 2,80 kg.

Mounting mode

Pendant

Shape and measurements

Length: 34.32 in Width: 34.32 in Height: 21.57 in

Adjustability

Fixed

Electric

System power: 100 W