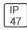

## Product data sheet

PMM MESA
PMM-SA1B-750-U-T4FT-HSS







Die-cast aluminum housing and door, Lumens packages ranging from 3,000 - 29,000 lumens, Choice of 13 high-efficiency, patented AccuLED Optics™, Base casting slip fits over a standard 3" O.D. tenon, Wall, single and dual-mount configurations available, 10kV/10vkA surge protection standard, LED fixture features a five-year warranty

## Light output 1 (integrated)



| Lamp type          | LED     | CCT         | 5000 K |
|--------------------|---------|-------------|--------|
| Nominal lamp power | 44 W    | CRI         | 70     |
| Total flux         | 3792 lm | LOR         | 100%   |
| Luminous efficacy  | 86 lm/W | Total power | 44 W   |

Mounting mode

Wall mounted

Shape and measurements

Height: 0.39 in Diameter: 6.00 in

Adjustability

Fixed

Electric

System power: 44 W

Protection