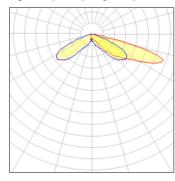

## Light output 1 (integrated)

| Lamp type          | LED     | CCT         | 5000 K |
|--------------------|---------|-------------|--------|
| Nominal lamp power | 44 W    | CRI         | 70     |
| Total flux         | 3792 lm | LOR         | 100%   |
| Luminous efficacy  | 86 lm/W | Total power | 44 W   |