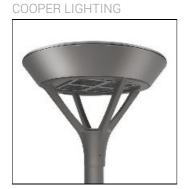

## Product data sheet

PMM MESA
PMM-SA1B-750-U-T4FT-HSS

Die-cast aluminum housing and door, Lumens packages ranging from 3,000 - 29,000 lumens, Choice of 13 high-efficiency, patented AccuLED Optics™, Base casting slip fits over a standard 3" O.D. tenon, Wall, single and dual-mount configurations available, 10kV/10vkA surge protection standard, LED fixture features a five-year warranty