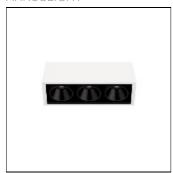

## Product data sheet

BLACK FOSTER SURF 3 FLOOD 2700K WT A3203010WT

**ARKOSLIGHT** 

Black Foster Surface is the product that transfers the claimed effect "The Invisible Black" to a linear system in surface application. Black Foster has a very descrete presence in the interior design due to its reduced dimensions and its extremely low glare helping the piece not to gain much prominence.

Length: 5.47 in Width: 2.36 in Height: 3.35 in

Adjustability

Fixed

Electric

System power: 6.3 W

Protection

IP: 20