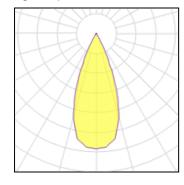

| LOR         | 92%    |
|-------------|--------|
| Total flux  | 524 lm |
| Total power | 6.3 W  |
|             |        |
|             |        |

Mounting mode

Ceiling mounted, Wall recessed

Shape and measurements