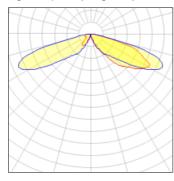

## Light output 1 (integrated)

| Lamp type          | LED      | CCT         | 3000 K |
|--------------------|----------|-------------|--------|
| Nominal lamp power | 54 W     | CRI         | 70     |
| Total flux         | 5929 lm  | LOR         | 100%   |
| Luminous efficacy  | 110 lm/W | Total power | 54 W   |