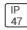

## Product data sheet

LXF/LXT LEXINGTON HID/LED LXF.LXT-PA1-50-730-U-T4W

COOPER LIGHTING







Aluminum housing, top, and base, Greater than 98% life at 60,000 hours ( $40^{\circ}$ C) (LED), Up to 140 lumens per watt, Lumen packages ranging from 2,000 – 11,000 lumens, Self-aligning pole-top fitter fits 2-3/8" and 3" O.D. tenons, Optional NEMA photocontrol receptacle, Five-year warranty (LED)

## Light output 1 (integrated)



| Lamp type          | LED      | CCT         | 3000 K |
|--------------------|----------|-------------|--------|
| Nominal lamp power | 54 W     | CRI         | 70     |
| Total flux         | 5929 lm  | LOR         | 100%   |
| Luminous efficacy  | 110 lm/W | Total power | 54 W   |

Mounting mode

Pole top mounted

Shape and measurements

Height: 0.39 in Diameter: 14.00 in

Adjustability

Fixed

Electric

System power: 54 W

Protection

IP: 47