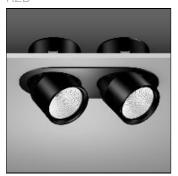

# Product data sheet

PURA SPOT R MAXI 911340.003.76

RZB

Series: Pura Spot R Type of Protection: IP 20 Protection Class: II Voltage: 220 - 240 V / 0 Hz, 50 - 60 Hz Housing: powder coated die cast aluminium, rotates 356° horizontally and swivels 65° vertically, spring fastening with no need for tools, heat resistant plastic ring. Reflector: faceted aluminium, included, can be changed without tools, passive cooling. LED included together with connected converter in separate gearbox. Available Colours: deep black, matt (RAL 9005) Type of Installation: Recessed ceiling mounting Dimensions: L 360, B 180, H 50, HE 170 Lamp: LED Life time: 50000 h (L80/B10) Colour Temperature: 3100K Socket 1: without socket Operating Mode Lamp 1: Converter, dimmable, DALI Safety Marks: F-mark Impact Protection: IK03 (0,35 Joule) Luminaire flux LED: 7750Im System power: 90W Beam Angle: 30° Number of fittings B10A: 4 Number of fittings B16A: 7 Number of fittings C10A: 9 Number of fittings C16A: 14 Inrush current: 14A Unified Glare Ratio: 19,9 EEC: A+

Mounting mode

Ceiling recessed System power: 90 W

Shape and measurements

 Length: 7.09 in
 IP: 20

 Width: 14.17 in
 IK: 03

 Height: 6.06 in
 IX: 03

Created by luminaires.dialux.com (16 May, 2024)

Electric

## Adjustability

Rotatable, Tiltable

### Design

Color of housing: Black