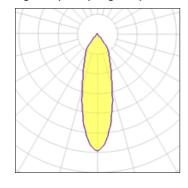

# Product data sheet

PURA SPOT R MAXI 911340.003.76

RZB

Series: Pura Spot R Type of Protection: IP 20 Protection Class: II Voltage: 220 - 240 V / 0 Hz, 50 - 60 Hz Housing: powder coated die cast aluminium, rotates 356° horizontally and swivels 65° vertically, spring fastening with no need for tools, heat resistant plastic ring. Reflector: faceted aluminium, included, can be changed without tools, passive cooling. LED included together with connected converter in separate gearbox. Available Colours: deep black, matt (RAL 9005) Type of Installation: Recessed ceiling mounting Dimensions: L 360, B 180, H 50, HE 170 Lamp: LED Life time: 50000 h (L80/B10) Colour Temperature: 3100K Socket 1: without socket Operating Mode Lamp 1: Converter, dimmable, DALI Safety Marks: F-mark Impact Protection: IK03 (0,35 Joule) Luminaire flux LED: 7750Im System power: 90W Beam Angle: 30° Number of fittings B10A: 4 Number of fittings B16A: 7 Number of fittings C10A: 9 Number of fittings C16A: 14 Inrush current: 14A Unified Glare Ratio: 19,9 EEC: A+

#### Light output 1 (integrated)

| Lamp type          | LED     | CCT         | 3100 K |
|--------------------|---------|-------------|--------|
| Nominal lamp power | 45 W    | CRI         | 90     |
| Total flux         | 3875 lm | LOR         | 100%   |
| Luminous efficacy  | 86 lm/W | Total power | 45 W   |

#### Light output 2 (integrated)

| Lamp type          | LED     | CCT         | 3100 K |
|--------------------|---------|-------------|--------|
| Nominal lamp power | 45 W    | CRI         | 90     |
| Total flux         | 3875 lm | LOR         | 100%   |
| Luminous efficacy  | 86 lm/W | Total power | 45 W   |