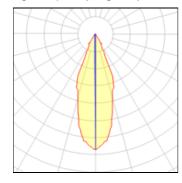

# Light output 1 (integrated)

| Lamp type          | LED    | CCT         | 6000 K |
|--------------------|--------|-------------|--------|
| Nominal lamp power | 8 W    | CRI         | 70     |
| Total flux         | 42 lm  | LOR         | 99%    |
| Luminous efficacy  | 5 lm/W | Total power | 8 W    |