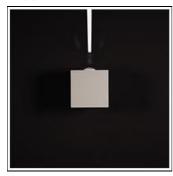

# Product data sheet

LEO 160 LED 12323943

**FLOS** 

Outdoor luminaire for installation on wall or on post. Configuration: die-cast aluminium structure. EN AB-47100 (low copper content). Double layer coating for high resistance to corrosion: The low copper Aluminium alloy is painted with a double coat using powders which are complaint with QUALICOAT standards: a first layer of epoxy powder (with excellent chemical and mechanical resistance) and a second finishing layer of polyester powder (resistant to UV rays and atmospheric agents). The entire painting process of the aluminium fitting starts from components which have been sand-blasted in advance to make the surface more porous and increase the adherence of the paint. Ares effects alkaline and acid washing to clean the surfaces completely, then rinses with demineralised water to remove any residue particles, subsequently a chemical conversion treatment is done to protect against rusting. Lens with silkscreen border. Moulded silicone gaskets.

# Mounting mode

Wall mounted

# Shape and measurements

Length: 6.30 in Width: 6.30 in Height: 8.66 in