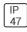

## Product data sheet

PMM MESA PMM-E04-LED-E-U-SL4 COOPER LIGHTING







Die-cast aluminum housing and door, Lumens packages ranging from 3,000 - 29,000 lumens, Choice of 13 high-efficiency, patented AccuLED Optics™, Base casting slip fits over a standard 3" O.D. tenon, Wall, single and dual-mount configurations available, 10kV/10vkA surge protection standard, LED fixture features a five-year warranty

## Light output 1 (integrated)



| Lamp type          | LED     | CCT         | 4000 K |
|--------------------|---------|-------------|--------|
| Nominal lamp power | 97.2 W  | CRI         | 70     |
| Total flux         | 9504 lm | LOR         | 100%   |
| Luminous efficacy  | 98 lm/W | Total power | 97.2 W |

Mounting mode

Wall mounted

Shape and measurements

Length: 2.04 in Width: 12.00 in Height: 0.39 in

Adjustability

Fixed

Electric

System power: 97