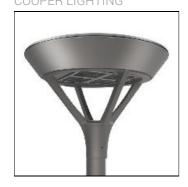

## Product data sheet

PMM MESA PMM-E04-LED-E-U-SL4 COOPER LIGHTING

Die-cast aluminum housing and door, Lumens packages ranging from 3,000 - 29,000 lumens, Choice of 13 high-efficiency, patented AccuLED Optics™, Base casting slip fits over a standard 3" O.D. tenon, Wall, single and dual-mount configurations available, 10kV/10vkA surge protection standard, LED fixture features a five-year warranty