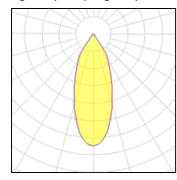

## Light output 1 (integrated)

| Lamp type          |
|--------------------|
| Nominal lamp power |
| Total flux         |
| Luminous efficacy  |

| LED     | CCT         | 3000 K  |
|---------|-------------|---------|
| 14.31 W | CRI         | 80      |
| 1415 lm | LOR         | 100%    |
| 99 lm/W | Total power | 14.31 W |