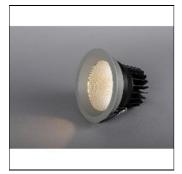

## Product data sheet

SOLO MAXI G2 GREY 350MA 7470572

HIDE-A-LITE

Solo Maxi G2 is a large downlight with a wide range of applications areas for indoor and outdoor usage. IP54 rating with clear cover glass. Both for private and public environment where more light is required, e.g. rooms with high ceilings and corridors, shops and outdoor entrance ceilings. Reflector technology with light situated high in the luminaire to give a highly glare-free appearance. Comes complete with drivers IP20 for DALI or On/Off. Can be supplied with Q-Box Mini or Linect.

Mounting mode

Ceiling recessed

Shape and measurements

Height: 4.53 in Diameter: 6.10 in

Adjustability

Fixed

Electric

System power: 14.31 W Appliance Class: II