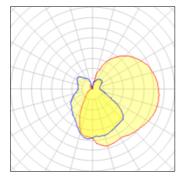

## 3 x Halogen low voltage lamp without reflector

IP 20

| Nominal lamp power | 52 W    | Socket      | E27     |
|--------------------|---------|-------------|---------|
| Lamp flux          | 820 lm  | LOR         | 67%     |
| Luminous efficacy  | 10 lm/W | ULOR        | 27%     |
| CCT                | 2821 K  | Total flux  | 1637 lm |
| CRI                | 100     | Total power | 156 W   |
|                    |         |             |         |