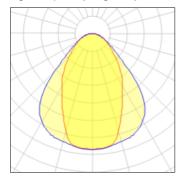

## Light output 1 (integrated)

| Lamp type          | LED     | CCT         | 4000 K |
|--------------------|---------|-------------|--------|
| Nominal lamp power | 38 W    | CRI         | 80     |
| Total flux         | 2750 lm | LOR         | 100%   |
| Luminous efficacy  | 72 lm/W | Total power | 38 W   |