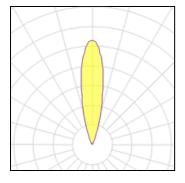

## Light output 1 (integrated)

| Lamp type          | LED     | CCT         | 3000 K |
|--------------------|---------|-------------|--------|
| Nominal lamp power | 23 W    | CRI         | 80     |
| Total flux         | 2103 lm | LOR         | 100%   |
| Luminous efficacy  | 91 lm/W | ULOR        | 100%   |
|                    |         | Total power | 23 W   |