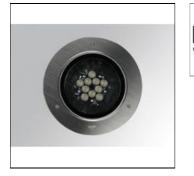

## Product data sheet

GAP G2 2800 WW MFL INOX GA230MF830NI

LAMP

Outdoor recessed Downlight/Uplight model GAP G2 2800 WW MFL INOX, LAMP brand. Made of injected aluminium, with a cataphoresis treatment, lacquered in black colour, tempered glass and exterior ring made of stainless steel AISI 304. Model with HI-POWER LED, with warm white colour temperature and control gear included. With Medium Flood optics. It allows for a rotation from 0° to 90°, and a tilt between -30° and 30°. With a grades of protection IP67, IK10. Insulation class I.