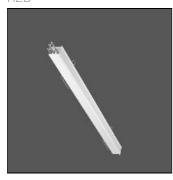

## Product data sheet

LOUI 27 90-LM214-1700

RZB

Recessed module LED/23,1W-3000K L1700 Attention: This article is only available in combination with a Less is more 27 configuration. You can find our Less is more 27 configurator under https://www.rzb.de/en/products/loui-configurator/

Mounting mode

Wall recessed

Shape and measurements

Length: 1.06 in Width: 66.93 in Height: 1.26 in

Adjustability

Fixed

Electric

System power: 30 W