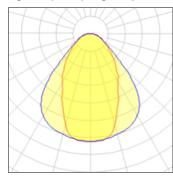

## Light output 1 (integrated)

| Lamp type          | LED     | CCT         | 3000 K |
|--------------------|---------|-------------|--------|
| Nominal lamp power | 30 W    | CRI         | 80     |
| Total flux         | 2050 lm | LOR         | 100%   |
| Luminous efficacy  | 68 lm/W | Total power | 30 W   |