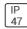

## Product data sheet

PMM MESA PMM-SA1B-740-U-SL2 COOPER LIGHTING







Die-cast aluminum housing and door, Lumens packages ranging from 3,000 - 29,000 lumens, Choice of 13 high-efficiency, patented AccuLED Optics™, Base casting slip fits over a standard 3" O.D. tenon, Wall, single and dual-mount configurations available, 10kV/10vkA surge protection standard, LED fixture features a five-year warranty

## Light output 1 (integrated)



| Lamp type          | LED      | CCT         | 4000 K |
|--------------------|----------|-------------|--------|
| Nominal lamp power | 44 W     | CRI         | 70     |
| Total flux         | 5031 lm  | LOR         | 100%   |
| Luminous efficacy  | 114 lm/W | Total power | 44 W   |

Mounting mode

Wall mounted

Shape and measurements

Height: 0.39 in Diameter: 6.00 in

Adjustability

Fixed

Electric

System power: 44 W

Prote