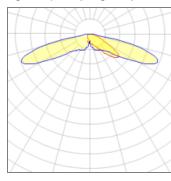

## Light output 1 (integrated)

| Lamp type          | LED      | CCT         | 4000 K |
|--------------------|----------|-------------|--------|
| Nominal lamp power | 44 W     | CRI         | 70     |
| Total flux         | 5031 lm  | LOR         | 100%   |
| Luminous efficacy  | 114 lm/W | Total power | 44 W   |