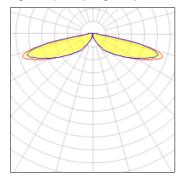

## Light output 1 (integrated)

| Lamp type          | LED      | CCT         | 2700 K |
|--------------------|----------|-------------|--------|
| Nominal lamp power | 31 W     | CRI         | 70     |
| Total flux         | 3338 lm  | LOR         | 100%   |
| Luminous efficacy  | 108 lm/W | ULOR        | 2%     |
|                    |          | Total power | 31 W   |