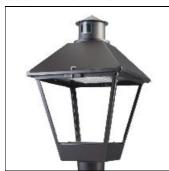

## Product data sheet

LXF/LXT LEXINGTON HID/LED LXF.LXT-PA1-30-727-U-5WQ-CL

COOPER LIGHTING

Aluminum housing, top, and base, Greater than 98% life at 60,000 hours ( $40^{\circ}$ C) (LED), Up to 140 lumens per watt, Lumen packages ranging from 2,000 – 11,000 lumens, Self-aligning pole-top fitter fits 2-3/8" and 3" O.D. tenons, Optional NEMA photocontrol receptacle, Five-year warranty (LED)

Mounting mode

Pole top mounted

Shape and measurements

Height: 10.00 in Diameter: 14.00 in

Adjustability

Fixed

Electric

System power: 31 W