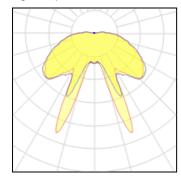

## Light output 1

| 1 x Metal halide lamp |
|-----------------------|
| Nominal lamp power    |
| Lamp flux             |
| Luminous efficacy     |
| CCT                   |

| 72 W    |
|---------|
| 6300 lm |
| 10 lm/W |
| 3000 K  |
| 83      |
|         |

| Socket      | E27    |
|-------------|--------|
| LOR         | 13%    |
| Total flux  | 827 lm |
| Total power | 82.6 W |