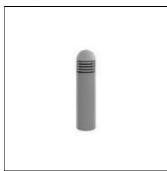

## Mounting mode

Standing / Bollard, Pole integrated

## Shape and measurements

Length: 3.94 in Width: 3.94 in Height: 3.94 in