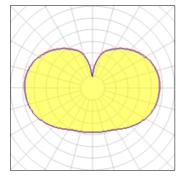

## Light output 1

## 1 x Compact fluorescent lamp

| Nominal lamp power | 30 W    | Socket      | E27     |
|--------------------|---------|-------------|---------|
| Lamp flux          | 1900 lm | LOR         | 94%     |
| Luminous efficacy  | 59 lm/W | ULOR        | 46%     |
| CCT                | 3000 K  | Total flux  | 1784 lm |
| CRI                | 84      | Total power | 30 W    |