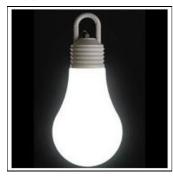

## Product data sheet

LAMEGADINA LED 500008

FLOS

• Decorative portable lamp for outdoor/indoor use. • Configuration: polyethylene structure with satin white emitting unit and colour closing screw-on cup with anti-loosening system