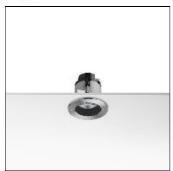

## Product data sheet

NEUTRON 1 FIXED ROUND CEILING PW LED 07.9517/PW LED/7W/20°

FLOS

Adjustable recessed luminaire for ceilings or in ground applications, for LEDs or 12 volt halogen QR-CBC 35 lamps. Die-cast aluminum recessed housing, high corrosionresistance. 6mm tempered protection glass. Silicone seals. Stainless steel closing ring with fixing screws. PG9 cable gland with pre-wired 1 metre power loom. Finishes: matt black (04), grey (72), stainless steel (55), stainless steel dark copper (PB), stainless steel gold (PG), stainless steel black (PN).

Shape and measurements

Height: 4.72 in Diameter: 4.92 in

Adjustability

Fixed

Electric

System power: 7.2 W

Protection

IP: 67