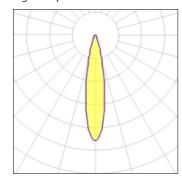

## Light output 1

| 7.2 W   |                             |
|---------|-----------------------------|
| 318 lm  |                             |
| 32 lm/W |                             |
| 3000 K  |                             |
| 93      |                             |
|         | 318 lm<br>32 lm/W<br>3000 K |

72%

230 lm

7.2 W

LOR

Total flux

Total power

Mounting mode

Ceiling recessed