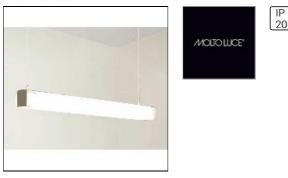

# Product data sheet

MESSINA T16 21/39W OPAL DIFFUSER 44-2390S

MOLTO LUCE

Messina, Hanging lamp made of extruded, anodized aluminum; end caps anodized aluminum; Side Cover of white satin acrylic; homogeneous, shadow-free light, Light emission by all sides; height adjustable without tools, injection transparent, 3x1mm <sup>2</sup>; Opal diffuser to prevent glare; IP 20;

#### Shape and measurements

Length: 35.04 in Width: 2.83 in Height: 3.15 in

## Protection

IP: 20