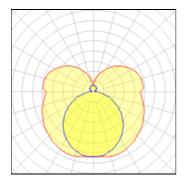

| Nominal lamp power | 21 W    | Socket      | G5      |
|--------------------|---------|-------------|---------|
| Lamp flux          | 1900 lm | LOR         | 86%     |
| Luminous efficacy  | 66 lm/W | ULOR        | 30%     |
| CCT                | 3000 K  | Total flux  | 1639 lm |
| CRI                | 85      | Total power | 25 W    |
|                    |         |             |         |