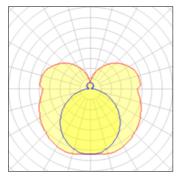

## Light output 1

| 1 x Fluorescent lamp tubu | lar T5 |
|---------------------------|--------|
|---------------------------|--------|

| Nominal lamp power | 39 W    | Socket      | G5      |
|--------------------|---------|-------------|---------|
| Lamp flux          | 3100 lm | LOR         | 86%     |
| Luminous efficacy  | 64 lm/W | ULOR        | 30%     |
| CCT                | 3000 K  | Total flux  | 2675 lm |
| CRI                | 85      | Total power | 42 W    |
|                    |         |             |         |