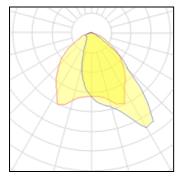

## 1 x LED Nominal lamp power Lamp flux Luminous efficacy CCT

CRI

167 W 19960 lm 120 lm/W 3000 K 80 LOR ULOR Total flux Total power

19

100% 7% 19960 lm 167 W