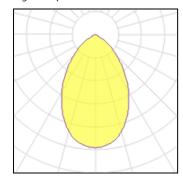

## Product data sheet

RAX SURFACE 200 WHITE 2260LM 3000K RA>80 DALI PUSH DIM 5703821164245

SG ARMATUREN

1 v I ED

Rax 200 Surface is designed for applications with solid ceilings and will reduce lighting costs without compromising the visual quality of indoor environments. The unique reflector design combined with the latest LED technology ensures high efficiency. Light distribution Direct Light technic LED 19W 3000K Ra>80 SDCM 2 L90/B10 >50,000 hrs at Ta=25°C Control/Dimming DALI Push Dim Protection Class I IP20 Energy and approvals A++ CE Materials and finish Housing: Spun aluminium Colour: White Optics: Aluminium Mounting/Connection Surface, Indoor Max. luminaires per circuit breaker: B10: 32, B16: 50, C10: 52, C16: 85