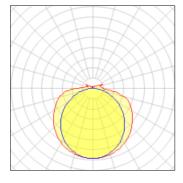

## Light output 1 (integrated)

| Lamp type          | LED     | CCT         | 2800 K |
|--------------------|---------|-------------|--------|
| Nominal lamp power | 40 W    | CRI         | 81     |
| Total flux         | 3700 lm | LOR         | 100%   |
| Luminous efficacy  | 92 lm/W | ULOR        | 7%     |
|                    |         | Total power | 40 W   |