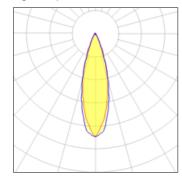

## Light output 1

| 1 x LED            |
|--------------------|
| Nominal lamp power |
| Lamp flux          |
| Luminous efficacy  |
| CCT                |
| CBI                |

| 1.7 W   |  |
|---------|--|
| 85 lm   |  |
| 36 lm/W |  |
| 3000 K  |  |
| 80      |  |

| LOR         | 98%   |
|-------------|-------|
| Total flux  | 83 lm |
| Total power | 2.3 W |

Mounting mode

Ceiling recessed

Shape and measurements

Height: 1.83 in Diameter: 1.93 in

Adjustability

Fixed

Electric