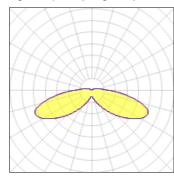

## Light output 1 (integrated)

| Lamp type          | LED      | CCT         | 3000 K |
|--------------------|----------|-------------|--------|
| Nominal lamp power | 40 W     | CRI         | 70     |
| Total flux         | 4472 lm  | LOR         | 100%   |
| Luminous efficacy  | 112 lm/W | ULOR        | 9%     |
|                    |          | Total power | 40 W   |