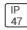

## Product data sheet

LXF/LXT LEXINGTON HID/LED LXF.LXT-PA1-40-730-U-5WQ-FL

COOPER LIGHTING







Aluminum housing, top, and base, Greater than 98% life at 60,000 hours ( $40^{\circ}$ C) (LED), Up to 140 lumens per watt, Lumen packages ranging from 2,000 – 11,000 lumens, Self-aligning pole-top fitter fits 2-3/8" and 3" O.D. tenons, Optional NEMA photocontrol receptacle, Five-year warranty (LED)

## Light output 1 (integrated)



| Lamp type          | LED      | CCT         | 3000 K |
|--------------------|----------|-------------|--------|
| Nominal lamp power | 40 W     | CRI         | 70     |
| Total flux         | 4472 lm  | LOR         | 100%   |
| Luminous efficacy  | 112 lm/W | ULOR        | 9%     |
|                    |          | Total power | 40 W   |

Mounting mode

Pole top mounted

Shape and measurements

Height: 10.00 in Diameter: 14.00 in

Adjustability

Fixed

Elec