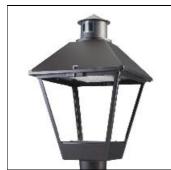

## Product data sheet

LXF/LXT LEXINGTON HID/LED LXF.LXT-PA1-100-722-U-T2U-CL

COOPER LIGHTING

Aluminum housing, top, and base, Greater than 98% life at 60,000 hours ( $40^{\circ}$ C) (LED), Up to 140 lumens per watt, Lumen packages ranging from 2,000 – 11,000 lumens, Self-aligning pole-top fitter fits 2-3/8" and 3" O.D. tenons, Optional NEMA photocontrol receptacle, Five-year warranty (LED)

Mounting mode

Pole top mounted

Shape and measurements

Height: 10.00 in Diameter: 14.00 in

Adjustability

Fixed

Electric

System power: 96 W