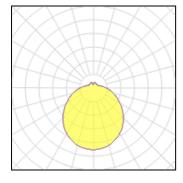

## Light output 1 (integrated)

| Lamp type          | LED      | CCT         | 3000 K |
|--------------------|----------|-------------|--------|
| Nominal lamp power | 14 W     | CRI         | 80     |
| Total flux         | 1450 lm  | LOR         | 100%   |
| Luminous efficacy  | 104 lm/W | ULOR        | 16%    |
|                    |          | Total power | 14 W   |