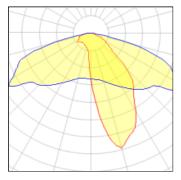

Light output 1 (integrated)

| Lamp type          | LED     | CCT         | 4032 K |
|--------------------|---------|-------------|--------|
| Nominal lamp power | 54.3 W  | CRI         | 80     |
| Total flux         | 5337 lm | LOR         | 100%   |
| Luminous efficacy  | 98 lm/W | Total power | 54.3 W |