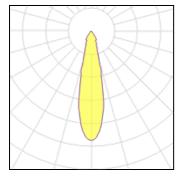

# Light output 1 (integrated)

| Lamp type          | LED      | CCT         | 3000 K |
|--------------------|----------|-------------|--------|
| Nominal lamp power | 9.9 W    | CRI         | 80     |
| Total flux         | 1199 lm  | LOR         | 100%   |
| Luminous efficacy  | 121 lm/W | Total power | 9.9 W  |