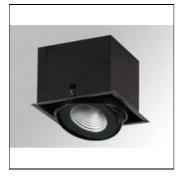

# Product data sheet

PUZZLE G2 IND 1500 WW MFL BK. PU2RE115MF830NB LAMP

Adjustable individual recessed downlight model PUZZLE G2 IND 1500 WW MFL BK., LAMP brand. Made in black enamelled sheet and multidirectional ring in black lacquered-cast aluminium. Multidirectional gimbal system. Passive dissipation for a proper thermal management. Model for COB LED, with warm white colour temperature and control gear included. With Medium Flood aluminium reflector. Insulation class II.