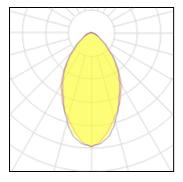

#### 1 x LED Nominal lamp power 33 W LOR 100% ULOR Lamp flux 6655 lm 2% Luminous efficacy 190 lm/W Total flux 6655 lm CCT 4000 K Total power 35 W CRI 80