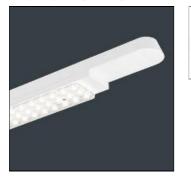

# Product data sheet

ZIPLINE NARROW LED - 33W - SMARTSCAN - 4000K ZP16417

THORLUX LIGHTING

The Zipline is a self-contained pre-wired trunking and LED lighting system offering unparalleled flexibility in terms of lighting layout and scheme design. The Zipline combines architectural impact, longevity and supreme efficiency (128.6 LL/CW) providing the lighting designer with the perfect lighting solution for many building-wide applications. With five luminaire power options, broad, narrow and double asymmetric light distributions and a variety of accessories the Zipline is a truly versatile suspended or surface mounted lighting system.

#### Mounting mode

Pendant

#### Shape and measurements

Length: 58.86 in Width: 2.60 in Height: 2.48 in