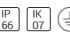

# Product data sheet

POWERVISION 56 RECESSED LOW BAY LUMINAIRES PW69-GP108-W-W40

LIGMAN







- Lamp LED - CRI Ra > 80 - MacAdam Ellipse 3 SDCM - Colour 3000K , 4000K - Extruded aluminium pre-treated before powder coating ensuring high corrosion resistance - Thermal heat dissipation body - Single cable entry - Through wiring on request - Stainless steel fasteners in grade 316 - Durable silicone rubber gasket - Clear, impact-resistant, toughened glass diffuser - Integral control gear

## Light output 1 (integrated)



| Lamp type          | LED      | CCT         | 4032 K |
|--------------------|----------|-------------|--------|
| Nominal lamp power | 105 W    | CRI         | 80     |
| Total flux         | 12901 lm | LOR         | 100%   |
| Luminous efficacy  | 123 lm/W | Total power | 105 W  |

# Mounting mode

Ceiling mounted

## Shape and measurements

Length: 18.90 in Width