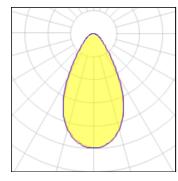

## Light output 1 (integrated)

| Lamp type          | LED      | CCT         | 4032 K |
|--------------------|----------|-------------|--------|
| Nominal lamp power | 105 W    | CRI         | 80     |
| Total flux         | 12901 lm | LOR         | 100%   |
| Luminous efficacy  | 123 lm/W | Total power | 105 W  |

# Glare protection

Glare protection: UGR < 19