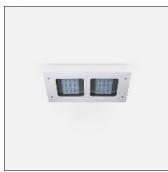

# Product data sheet

POWERVISION 56 RECESSED LOW BAY LUMINAIRES PW69-GP108-W-W40

LIGMAN

- Lamp LED - CRI Ra > 80 - MacAdam Ellipse 3 SDCM - Colour 3000K , 4000K - Extruded aluminium pre-treated before powder coating ensuring high corrosion resistance - Thermal heat dissipation body - Single cable entry - Through wiring on request - Stainless steel fasteners in grade 316 - Durable silicone rubber gasket - Clear, impact-resistant, toughened glass diffuser - Integral control gear

## Shape and measurements

Length: 18.90 in Width: 12.80 in Height: 4.02 in Weight: 9 kg