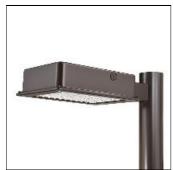

# Product data sheet

RV RIDGEVIEW LED LDRV-T4-F03-E-7030

**COOPER LIGHTING** 

One-piece, die-cast aluminum housing can be pole or wall-mounted, Optical design creates consistent distribution and scalability, Choice of 12 high-efficiency, patented AccuLED Optics™, Standard in 4000K (+/- 275K) CCT and nominal 70 CRI, Suitable for operation in -40°C to 40°C ambient environments, 120-277V 50/60Hz, 347V 60Hz or 480V 60Hz operation, Proprietary circuit module withstands 10kV of transient line surge, Optional battery pack and bi-level switching, Five-year warranty

## Mounting mode

Pole top mounted

## Shape and measurements

Length: 2.04 in Width: 12.00 in Height: 0.39 in