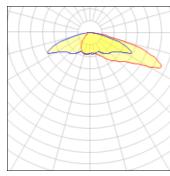

## Light output 1 (integrated)

| Lamp type          | LED     | CCT         |
|--------------------|---------|-------------|
| Nominal lamp power | 78.3 W  | CRI         |
| Total flux         | 6647 lm | LOR         |
| Luminous efficacy  | 85 lm/W | Total power |