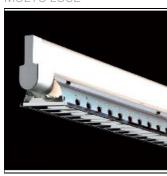

# Product data sheet

SENZA PAROLE 28/54W SILVER MATT DARKLIGHT LOUVRE 23-54904

MOLTO LUCE

Senza Parole, Straight, flat pendant luminaire made of aluminum / zinc die casting; silver matt coated surface; all-round light emission by exposed bulbs; BAP grid or perforated metal diffuser sold separately; Cable feeder transparent 3x0, 75mm <sup>2</sup>; max. Suspension: 1500mm IP 20;

# Shape and measurements

Length: 46.81 in Width: 0.87 in Height: 2.19 in