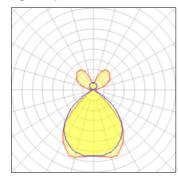

## 1 x Fluorescent lamp tubular T5

| Nominal lamp power | 54 W     | Socket      | G5      |
|--------------------|----------|-------------|---------|
| Lamp flux          | 4450 lm  | LOR         | 79%     |
| Luminous efficacy  | 110 lm/W | ULOR        | 27%     |
| CCT                | 3000 K   | Total flux  | 3521 lm |
| CRI                | 85       | Total power | 32 W    |

## 1 x Fluorescent lamp tubular T5

| Nominal lamp power | 28 W    | Socket      | G5      |
|--------------------|---------|-------------|---------|
| Lamp flux          | 2600 lm | LOR         | 79%     |
| Luminous efficacy  | 64 lm/W | ULOR        | 27%     |
| CCT                | 3000 K  | Total flux  | 2057 lm |
| CRI                | 85      | Total power | 32 W    |