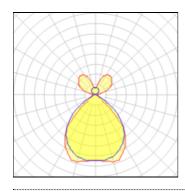

## 1 x Fluorescent lamp tubular T5

| Nominal lamp power | 54 W     | Socket      | G5      |
|--------------------|----------|-------------|---------|
| Lamp flux          | 4450 lm  | LOR         | 79%     |
| Luminous efficacy  | 110 lm/W | ULOR        | 27%     |
| CCT                | 3000 K   | Total flux  | 3521 lm |
| CRI                | 85       | Total power | 32 W    |

## 1 x Fluorescent lamp tubular T5

| Nominal lamp power | 28 W    | Socket      | G5      |
|--------------------|---------|-------------|---------|
| Lamp flux          | 2600 lm | LOR         | 79%     |
| Luminous efficacy  | 64 lm/W | ULOR        | 27%     |
| CCT                | 3000 K  | Total flux  | 2057 lm |
| CRI                | 85      | Total power | 32 W    |