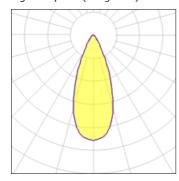

### Light output 1 (integrated)

frame, moulded silicone gaskets.

| Lamp type          | LED     | CCT         | 4000 K |
|--------------------|---------|-------------|--------|
| Nominal lamp power | 5.5 W   | CRI         | 80     |
| Total flux         | 342 lm  | LOR         | 100%   |
| Luminous efficacy  | 62 lm/W | Total power | 5.5 W  |