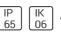

# Product data sheet

ARA LED 10321923

**FLOS** 









subsequently a chemical conversion treatment is done to protect against rusting. Tempered transparent or sandblasted glass glued to the

### Light output 1 (integrated)

frame, moulded silicone gaskets.



| Lamp type          | LED     | CCT         | 4000 K |
|--------------------|---------|-------------|--------|
| Nominal lamp power | 5.5 W   | CRI         | 80     |
| Total flux         | 342 lm  | LOR         | 100%   |
| Luminous efficacy  | 62 lm/W | Total power | 5.5 W  |

# Mounting mode

Ceiling recessed

#### Shape and measurements

Length: 4.92 in Width: 4.92 in Height: 3.74 in

# Adjustability

Fixed

# Electric

System power: 5.5 W Appliance Class: III

#### Protection

IP: 65 IK: 06