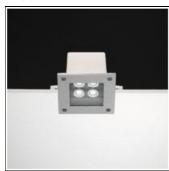

# Product data sheet

ARA LED 10321923

**FLOS** 

subsequently a chemical conversion treatment is done to protect against rusting. Tempered transparent or sandblasted glass glued to the

# Mounting mode

Ceiling recessed

#### Shape and measurements

Length: 4.92 in Width: 4.92 in Height: 3.74 in