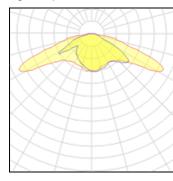

### Light output 1

| 1 x LED            |          |
|--------------------|----------|
| Nominal lamp power | 10 W     |
| Lamp flux          | 1800 lm  |
| Luminous efficacy  | 180 lm/W |
| CCT                | 3000 K   |
| CRI                | 70       |

| LOR         | 67%     |
|-------------|---------|
| Total flux  | 1213 lm |
| Total power | 10 W    |
|             |         |