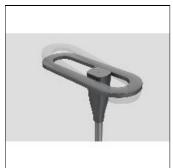

# Product data sheet

GALAXY A4 P04 2K0 730 B12 C GALAXY A4 P04 2K0 730 B12 C

ELEKTRO LUMEN

Attractive and modern designer LED luminary intended for urban neighbourhoods and residential quarters.

### Mounting mode

Pole top mounted

### Adjustability

Tiltable

### Design

Material impression: Matt