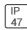

## Product data sheet

LXF/LXT LEXINGTON HID/LED LXF.LXT-PA1-100-740-U-SL3

COOPER LIGHTING







Aluminum housing, top, and base, Greater than 98% life at 60,000 hours ( $40^{\circ}$ C) (LED), Up to 140 lumens per watt, Lumen packages ranging from 2,000 – 11,000 lumens, Self-aligning pole-top fitter fits 2-3/8" and 3" O.D. tenons, Optional NEMA photocontrol receptacle, Five-year warranty (LED)

## Light output 1 (integrated)



| Lamp type          | LED      | CCT         | 4000 K |
|--------------------|----------|-------------|--------|
| Nominal lamp power | 96 W     | CRI         | 70     |
| Total flux         | 10041 lm | LOR         | 100%   |
| Luminous efficacy  | 105 lm/W | Total power | 96 W   |

Mounting mode

Pole top mounted

Shape and measurements

Height: 0.39 in Diameter: 14.00 in

Adjustability

Fixed

Electric

System power: 96 W

Protection

IP: 47