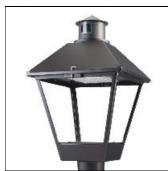

## Product data sheet

LXF/LXT LEXINGTON HID/LED LXF.LXT-PA1-100-740-U-SL3

COOPER LIGHTING

Aluminum housing, top, and base, Greater than 98% life at 60,000 hours ( $40^{\circ}$ C) (LED), Up to 140 lumens per watt, Lumen packages ranging from 2,000 – 11,000 lumens, Self-aligning pole-top fitter fits 2-3/8" and 3" O.D. tenons, Optional NEMA photocontrol receptacle, Five-year warranty (LED)