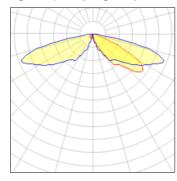

## Light output 1 (integrated)

| Lamp type          | LED      | CCT         | 4000 K |
|--------------------|----------|-------------|--------|
| Nominal lamp power | 96 W     | CRI         | 70     |
| Total flux         | 10041 lm | LOR         | 100%   |
| Luminous efficacy  | 105 lm/W | Total power | 96 W   |