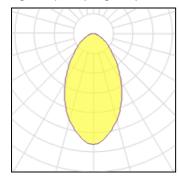

## Product data sheet

H2 PRO 700 3000K 55° DLT2425530

COLLINGWOOD

With the look and feel of a traditional halogen lamp this single source LED downlight will blend into the ceiling effortlessly. A wide beam angle of 55° adds greater vertical illumination for an even, low glare spread of light. A large range of separate bezels allows for fitting before or after installation. Pre-wired emergency versions also available.