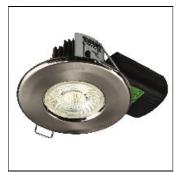

## Product data sheet

H2 PRO 700 3000K 55° DLT2425530

COLLINGWOOD

With the look and feel of a traditional halogen lamp this single source LED downlight will blend into the ceiling effortlessly. A wide beam angle of 55° adds greater vertical illumination for an even, low glare spread of light. A large range of separate bezels allows for fitting before or after installation. Pre-wired emergency versions also available.