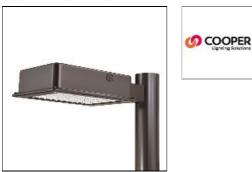

# Product data sheet

**RV RIDGEVIEW LED** LDRV-SL2-E04-E-8030 **COOPER LIGHTING** 

One-piece, die-cast aluminum housing can be pole or wall-mounted, Optical design creates consistent distribution and scalability, Choice of 12 high-efficiency, patented AccuLED Optics™, Standard in 4000K (+/- 275K) CCT and nominal 70 CRI, Suitable for operation in -40°C to 40°C ambient environments, 120-277V 50/60Hz, 347V 60Hz or 480V 60Hz operation, Proprietary circuit module withstands 10kV of transient line surge, Optional battery pack and bi-level switching, Five-year warranty

# Mounting mode

Pole top mounted