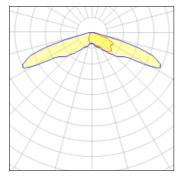

## Light output 1 (integrated)

| Lamp type          | LED      | CCT         | 3000 K |
|--------------------|----------|-------------|--------|
| Nominal lamp power | 97.2 W   | CRI         | 75     |
| Total flux         | 9885 lm  | LOR         | 100%   |
| Luminous efficacy  | 102 lm/W | Total power | 97.2 W |