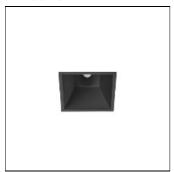

## Product data sheet

SWAP SQUARE 5W 3000K N A2543111N

**ARKOSLIGHT** 

Swap is a ceiling recessed LED spotlight whose main features are its minimalist aspect, its perfect integration into the ceiling, and considerable visual comfort, thanks to the small reflector that is set back with respect to the ceiling plane. When it is switched on, its matte finish shade generates an attractive effect, a discrete circle of light. It includes an add-on bezel that can be used optionally to cover larger recess diameters.

| LOR         | 68%    |
|-------------|--------|
| Total flux  | 476 lm |
| Total power | 5 W    |
|             |        |

Mounting mode

Ceiling recessed, Wall recessed

Shape and measurements

Length: 3.62 in Width: 3.62 in Height: 3.78 in