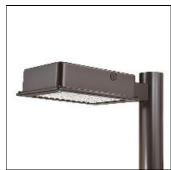

## Product data sheet

RV RIDGEVIEW LED LDRV-5WQ-F01-E-7050

**COOPER LIGHTING** 

One-piece, die-cast aluminum housing can be pole or wall-mounted, Optical design creates consistent distribution and scalability, Choice of 12 high-efficiency, patented AccuLED Optics™, Standard in 4000K (+/- 275K) CCT and nominal 70 CRI, Suitable for operation in -40°C to 40°C ambient environments, 120-277V 50/60Hz, 347V 60Hz or 480V 60Hz operation, Proprietary circuit module withstands 10kV of transient line surge, Optional battery pack and bi-level switching, Five-year warranty

Mounting mode

Pole top mounted

Shape and measurements

Length: 2.04 in Width: 12.00 in Height: 0.39 in

Adjustability

Fixed

Electric

System power: 25.9 W