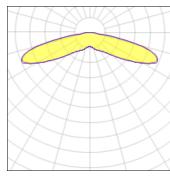

## Light output 1 (integrated)

| Lamp type          | LED      | CCT         | 3000 K |
|--------------------|----------|-------------|--------|
| Nominal lamp power | 25.9 W   | CRI         | 75     |
| Total flux         | 2597 lm  | LOR         | 100%   |
| Luminous efficacy  | 100 lm/W | Total power | 25.9 W |